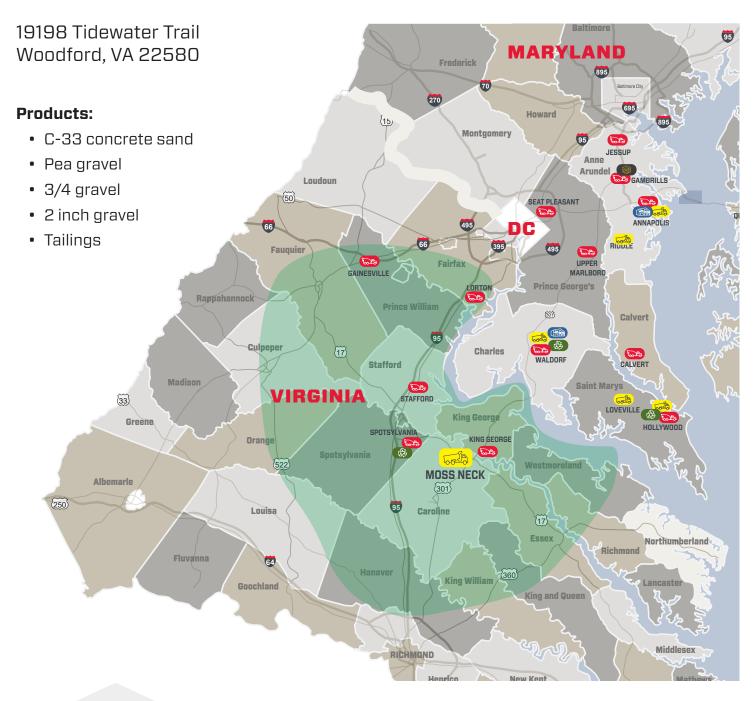

## **Moss Neck Aggregate Plant**

Sitting right on route 17 just outside of Fredericksburg, Moss Neck is a state of the art plant that can produce over half a million tons of aggregate per year. With over 500 minable acres, you can count on Chaney to keep producing what you need, when you need it, year after year, after year. Four grades of highly tested, in spec sand and washed gravel are ready right now. Call for delivery or stop in and pick itup today.